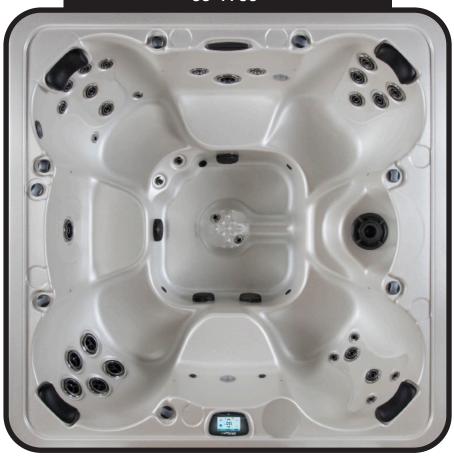

## VISTA 88" X 88"

| SEATING              | 5-7 Adults (Bench and bucket seating)                                                   |
|----------------------|-----------------------------------------------------------------------------------------|
| DIMENSIONS           | 88" x 88" x 38"                                                                         |
| WATER CAPACITY       | 525 - 550 gallons                                                                       |
| HYDROTHERAPY<br>JETS | 34<br>Duo-Tone;<br>Graphite Gray<br>Jets                                                |
| DIGITAL<br>CONTROLS  | Top side control with digital readout and 1 button auxiliary control                    |
| LIGHTING             | 2 - 4" Underwater LEDs                                                                  |
| WATERFALL            | 8" LED Waterfall                                                                        |
| ICEBUCKET            | Optional                                                                                |
| SHELL                | ABS backed Acrylic Shell with exclusive UV friendly finish.                             |
| SURROUND<br>CABINET  | Highwood: Redwood,<br>Gray, Brown, Mahogany<br>or Tan                                   |
| Insulation           | Five Stage Arctic Seal                                                                  |
| ELECTRICAL           | 220 volt 50 amp                                                                         |
| PUMPS                | 2 - 2.0 Horsepower, 56 frame, 2-speed, 220 volts and 1/15 horsepower circulation pumps. |
| HEATER               | 5.5kw, stainless steel, with flow through housing.                                      |
| FILTER               | 50 square foot with telescopic filter basket.                                           |
| OZONATOR             | Ozone water purification system, corona discharge standard.                             |
| PILLOWS              | Standard                                                                                |
| WARRANTY             | 5 year shell.<br>3 year no fault.                                                       |
| Cover                | UL Approved Safety<br>Cover                                                             |