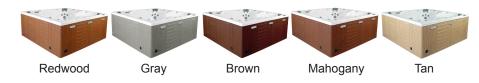

## SKIRT COLOR OPTIONS

## VISTA 88" X 88"

| SEATING              | 5-7 Adults (Bench and bucket seating)                                                   |
|----------------------|-----------------------------------------------------------------------------------------|
| DIMENSIONS           | 88" x 88" x 38"                                                                         |
| WATER CAPACITY       | 525 - 550 gallons                                                                       |
| HYDROTHERAPY<br>JETS | 34<br>Duo-Tone;<br>Graphite Gray<br>Jets                                                |
| DIGITAL<br>CONTROLS  | Top side control with digital readout and 1 button auxiliary control                    |
| LIGHTING             | 2 - 4" Underwater LEDs                                                                  |
| WATERFALL            | 8" LED Waterfall                                                                        |
| ICEBUCKET            | Optional                                                                                |
| SHELL                | ABS backed Acrylic Shell with exclusive UV friendly finish.                             |
| SURROUND<br>CABINET  | Highwood: Redwood,<br>Gray, Brown, Mahogany<br>or Tan                                   |
| Insulation           | Five Stage Arctic Seal                                                                  |
| ELECTRICAL           | 220 volt 50 amp                                                                         |
| PUMPS                | 2 - 2.0 Horsepower, 56 frame, 2-speed, 220 volts and 1/15 horsepower circulation pumps. |
| HEATER               | 5.5kw, stainless steel, with flow through housing.                                      |
| FILTER               | 50 square foot with telescopic filter basket.                                           |
| OZONATOR             | Ozone water purification system, corona discharge standard.                             |
| PILLOWS              | Standard                                                                                |
| WARRANTY             | 5 year shell.<br>3 year no fault.                                                       |
| Cover                | UL Approved Safety<br>Cover                                                             |