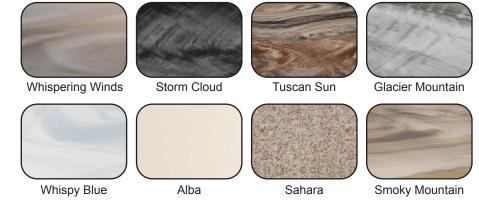

Horsepower, 56 frame, 2-speed, 220 volts and 1/15 horsepower circulation pumps. |
| HEATER               | 5.5kw, stainless steel, with flow through housing.                                      |
| FILTER               | 50 square foot with telescopic filter basket.                                           |
| OZONATOR             | Ozone water purification system, corona discharge standard.                             |
| PILLOWS              | Standard                                                                                |
| WARRANTY             | 5 year shell.<br>3 year no fault.                                                       |
| Cover                | UL Approved Safety<br>Cover                                                             |



## SHELL COLOR OPTIONS



## SKIRT COLOR OPTIONS